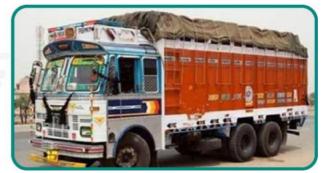

#### **LOADED VEHICLES**

#### Vehicles Available

- 14ft(03 tons) trucks
- 19ft (07 to 09 tons) trucks
- 16MT/18MT/21 MT/25MT/27MT/30MT/35MT Vehicles For Bulk Load
  - 20Ft/22Ft/24Ft/28Ft/32Ft Containerised Vehicles
  - 20Ft/22Ft/24Ft/28Ft/32Ft open Platform Trucks