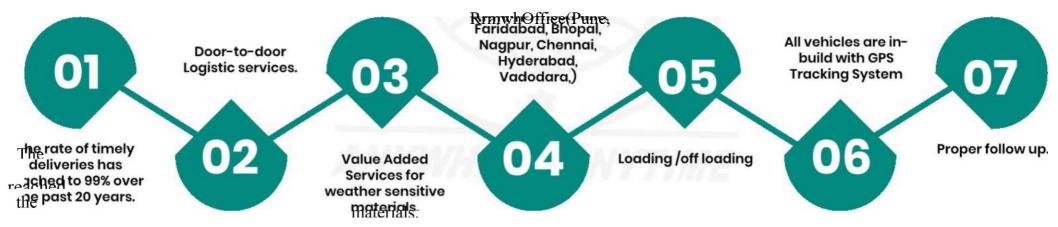

India. The company's main registered office in Pune and branch offices in various strategic locations like Nashik, Faridabad, Bhopal, Nagpur, Bhubaneshwar, Chennai, Hyderabad, Vadodara, Kolkata, and Ludhiana enable them to efficiently cater to clients across the country. Specializing in ODC and FTL transportation and logistics services, Hitesh Express Cargo Movers has amassed over two decades of valuable experience in the field.

Hitesh Express Cargo Movers takes pride in its extensive fleet of vehicles, comprising 10 owned vehicles and 250 attached vehicles. To ensure seamless services, the company has forged strong partnerships with vehicle suppliers in the market. This enables them to deliver reliable transportation solutions that guarantee timely deliveries and meet the supply chain requirements of their esteemed clients.